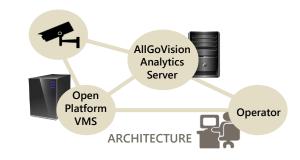

We have dedicated ourselves into in-depth research and product innovation. AllGoVision video analytics software is equipped with a total of 50 plus basic and advanced Video Analytics features. It is an Open Platform Analytics integrated with 10+ VMS manufacturers. AllGoVision focuses on providing following benefits to its customers - robust performance, cost efficiency, ease of use and customization. The product ensures high ROI and is highly accurate.