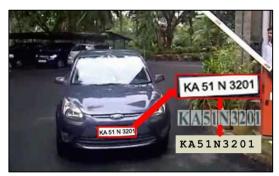

Video Smoke & Fire Detection

Early warning of smoke and fire in outdoors, large indoors, open areas

**License Plate Recognition** 

Captures & recognizes license plates, identifies vehicles for traffic violations, automates access control & actions