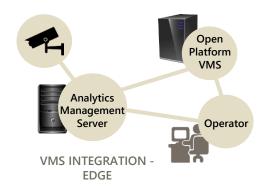

We have dedicated ourselves into in-depth research and product innovation. AllGoVision video analytics software is equipped with a total of 50 plus basic and advanced Video Analytics features. It is an Open Platform Analytics integrated with 10+ VMS manufacturers. AllGoVision focuses on providing following benefits to its customers - robust performance, cost efficiency, ease of use and customization. The product ensures high ROI and is highly accurate.