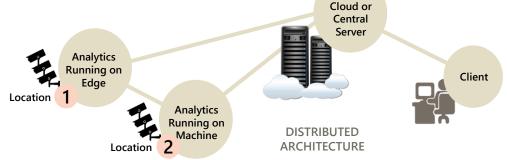

## **DISTRIBUTED** ARCHITECTURE

- Can run on a local Server or Edge or Cloud
- Ability to send alarms over WAN
- Alarm Canter can be hosted on WAN or Cloud