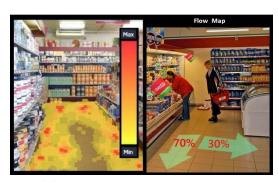

Counting & Reporting

Footfall statistics for business optimization, queue monitoring to improve queuing time for consumers.

Search & Analysis

Forensic search by metadata, heat map & flow map for movement density & direction trends, comparison charts

Forensic Search/Metadata Comparison Reports **DEMOGRAPHIC ANALYSIS** Heat Map (Density) Flow Map (Directions) Tag & Track

Illegal Parking Detection Speeding Detection Wrong Way Detection Congestion Detection Red Light Violation Detection