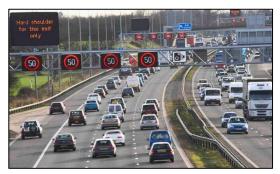

Effective traffic control and detection of illegal traffic behaviour at traffic intersection, highway & city roads

**Suspicious Incidences** 

Detects abnormal behaviour, suspicious objects and activities

Forensic Search/Metadata Comparison Reports **DEMOGRAPHIC ANALYSIS** Heat Map (Density) Flow Map (Directions) Tag & Track

Illegal Parking Detection Speeding Detection Wrong Way Detection Congestion Detection Red Light Violation Detection