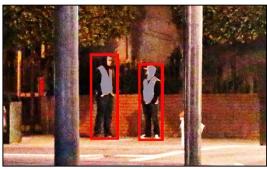

Detects entry of intruders into high security installations & sterile zones, protects compound perimeter

Multi Camera Tracking

Uses object properties to track any person in multiple cameras

**Traffic & Parking Mgmt.** 