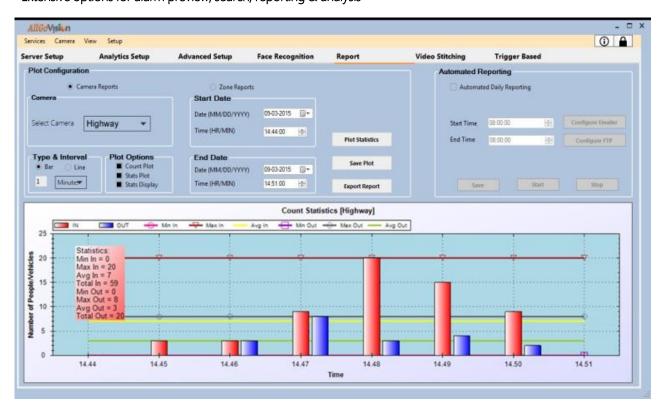

## **SOFTWARE** INTERFACE

- Easy-to-use and Intuitive Graphical User Interface
- · Comes with its own alarm management & reporting client Alarm Center
- Extensive options for alarm preview, search, reporting & analysis

Counting & Reporting

Footfall statistics for business optimization, queue monitoring to improve queuing time for consumers.

Search & Analysis

Forensic search by metadata, heat map & flow map for movement density & direction trends, comparison charts