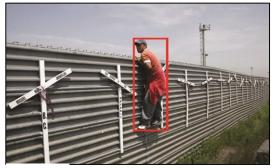

Detects entry of intruders into high security installations & sterile zones, protects compound perimeter

Multi Camera Tracking

Uses object properties to track any person in multiple cameras

**Traffic & Parking Mgmt.** 